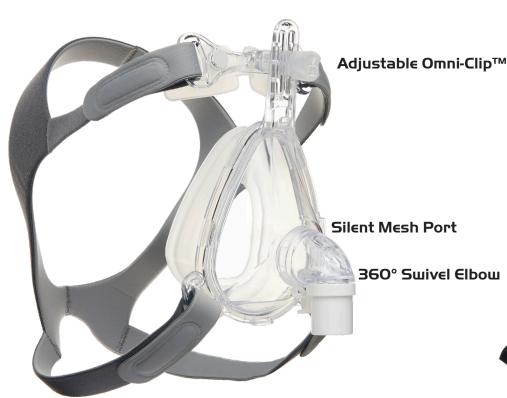

#### **Home Care Mask**

The Pro-Fit Home Care mask provides a quiet and comfortable sleep, by utilizing a silent mesh port in the elbow. The dual-lip style cushion floats gently on the face, which helps to create an effective seal. The Pro-Fit comes in two styles, nasal or full face, and has two styles of head gear to choose from premium and standard.

nents Standard and Premium Headgear

Removable Anti-Asphyxia Elbow

Washable Components