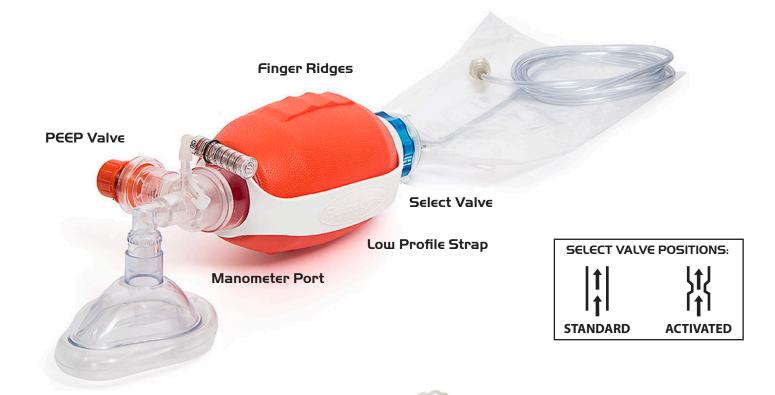

## Manual Resuscitator with Select Valve

The VT Select is a manual resuscitator with a timed refill valve. It is recommended by the AHA to deliver 10 BPM of 500-600mL to a standard adult. When activated, the valve restricts the refill of the bag to ~4 seconds. This provides your patient ~10 BPM, helping to eliminate hyperventilation of the patient. When the valve is activated, press your thumb and three fingers simultaneously together utilizing the finger ridges to deliver approximately 500-600mL to the patient. Additionally, the BVM is smaller (1200mL) than most adult bags on the market. This helps to reduce the risk of hyperinflation or barotrauma. The VT Select can be supplied with an optional PEEP valve, Filter, and dial manometer.

1200cc Bag Volume

Timed refill delivery (~10 BPM)

1-Hand Technique

**BVM Strap** 