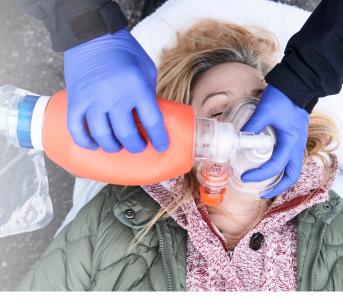

## Manual Resuscitator with Select Valve

The VT Select is a manual resuscitator with a timed refill valve. It is recommended by the AHA to deliver 10 BPM of 500-600mL to a standard adult. When activated, the valve restricts the refill of the bag to ~4 seconds. This provides your patient ~10 BPM, helping to eliminate hyperventilation of the patient. When the valve is activated, press your thumb and three fingers simultaneously together utilizing the finger ridges to deliver approximately 500-600mL to the patient. Additionally, the BVM is smaller (1200mL) than most adult bags on the market. This helps to reduce the risk of hyperinflation or barotrauma. The VT Select can be supplied with an optional PEEP valve, Filter, and dial manometer.