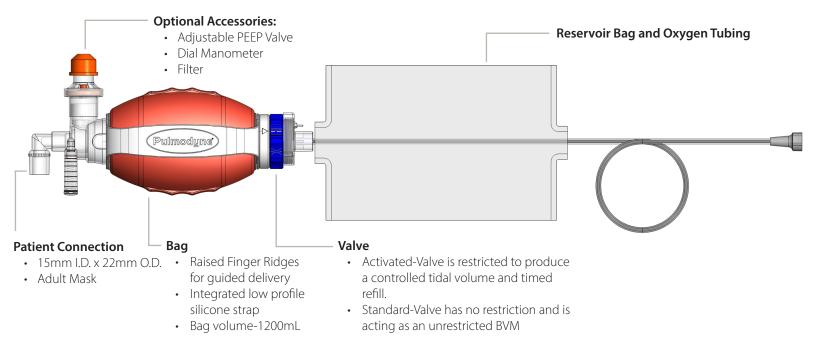

## Manual Resuscitator with Select Valve

The VT Select is a manual resuscitator with a timed refill valve. It is recommended by the AHA to deliver 10 BPM of 500-600mL to a standard adult. When activated, the valve restricts the refill of the bag to ~4 seconds. This provides your patient ~10 BPM, helping to eliminate hyperventilation of the patient. When the valve is activated, press your thumb and three fingers simultaneously together utilizing the finger ridges to deliver approximately 500-600mL to the patient. Additionally, the BVM is smaller (1200mL) than most adult bags on the market. This helps to reduce the risk of hyperinflation or barotrauma. The VT Select can be supplied with an optional PEEP valve, Filter, and dial manometer.

## Specifications:

| Body Mass Range             | >40kg (Adult)                             | Maximum Bag Volume     | 1200mL                        |
|-----------------------------|-------------------------------------------|------------------------|-------------------------------|
| Storage Temperature Range   | -40° C to 60°C                            | Delivered Volume Range | (1 hand) 530mL (2 hand) 690mL |
| Operating Temperature Range | -18° C to 50°C                            | Patient Connection     | 15mm I.D. x 22mm O.D.         |
| Inspiratory Resistance      | < 5 cm H <sub>2</sub> O (0.5kPa) @ 50LPM  | Exhalation Port        | 30mm                          |
| Expiratory Resistance       | < 5 cm H <sub>2</sub> O (0.5kPa) @ 50I PM |                        |                               |