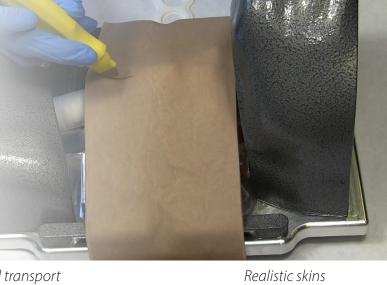

## Cric Mannequin

Cricothyrotomy Training Mannequin Kit

The airway management Mannequin is to be used for training purposes only. The Hyoid, Thyroid, and Cricoid cartilages are based off the male anatomy. Pulmodyne recommends the Control-Cric® Trainer to be used in conjunction with the mannequin to practice a surgical cricothyrotomy procedure. Follow the instructions from your Control-Cric training kit.